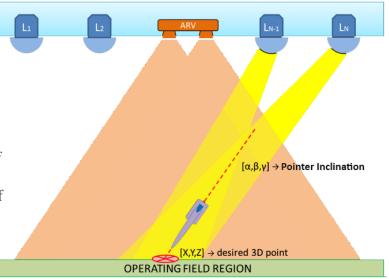

The direction of the light beam is steered by a pointing device and/or tablet which provides immediate focus and real-time accuracy. An intensity of minimal 100.000 lux removes the danger of shadows and provides a crisp view of any selected area. Since the lights are directly attached to the plenum there is a higher level of asepsis due to an unobstructed air flow.

The built-in artificial vision system consistently delivers the best mixture of light for optimal zenithal (overhead) light and shadow avoidance.

This intelligent operating room lighting system delivers quality, resolution, consistency, and efficiency.